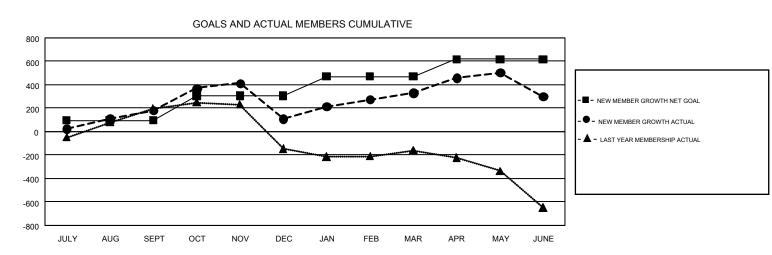

## GMT Constitutional Area 6, Group B

REPORT DOES NOT INCLUDE CLUBS IN UNDISTRICTED AREAS.

| Clubs                 |               |           |               | Members               |                                                                |                                                              |                                                    |  |
|-----------------------|---------------|-----------|---------------|-----------------------|----------------------------------------------------------------|--------------------------------------------------------------|----------------------------------------------------|--|
| RESULTS FOR 2016-2017 |               |           |               | RESULTS FOR 2016-2017 |                                                                |                                                              |                                                    |  |
| QUARTER               | NEW CLUB GOAL | NEW CLUBS | DROPPED CLUBS | QUARTER               | NEW MEMBER GROWTH<br>NET GOAL (not reinstated<br>or transfers) | NEW MEMBER<br>GROWTH ACTUAL (not<br>reinstated or transfers) | DROPPED<br>MEMBERS ACTUAL<br>(including transfers) |  |
| JULY/AUG/SEPT         | 6             | 2         | 2             | JULY/AUG/SEPT         | 95                                                             | 380                                                          | 199                                                |  |
| OCT/NOV/DEC           | 4             | 5         | 16            | OCT/NOV/DEC           | 209                                                            | 365                                                          | 438                                                |  |
| JAN/FEB/MAR           | 5             | 2         | 2             | JAN/FEB/MAR           | 167                                                            | 352                                                          | 130                                                |  |
| APR/MAY/JUNE          | 3             | 4         | 9             | APR/MAY/JUNE          | 148                                                            | 644                                                          | 674                                                |  |