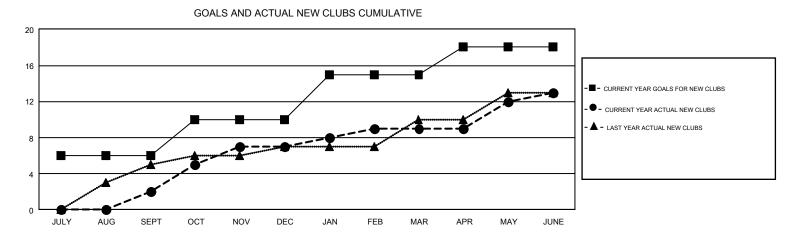

## GMT Constitutional Area 6, Group B

REPORT DOES NOT INCLUDE CLUBS IN UNDISTRICTED AREAS.

| Clubs                 |               |           |               | Members               |                                                                |                                                              |                                                    |  |
|-----------------------|---------------|-----------|---------------|-----------------------|----------------------------------------------------------------|--------------------------------------------------------------|----------------------------------------------------|--|
| RESULTS FOR 2016-2017 |               |           |               | RESULTS FOR 2016-2017 |                                                                |                                                              |                                                    |  |
| QUARTER               | NEW CLUB GOAL | NEW CLUBS | DROPPED CLUBS | QUARTER               | NEW MEMBER GROWTH<br>NET GOAL (not reinstated<br>or transfers) | NEW MEMBER<br>GROWTH ACTUAL (not<br>reinstated or transfers) | DROPPED<br>MEMBERS ACTUAL<br>(including transfers) |  |
| JULY/AUG/SEPT         | 6             | 2         | 2             | JULY/AUG/SEPT         | 95                                                             | 380                                                          | 199                                                |  |
| OCT/NOV/DEC           | 4             | 5         | 16            | OCT/NOV/DEC           | 209                                                            | 365                                                          | 438                                                |  |
| JAN/FEB/MAR           | 5             | 2         | 2             | JAN/FEB/MAR           | 167                                                            | 352                                                          | 130                                                |  |
| APR/MAY/JUNE          | 3             | 4         | 9             | APR/MAY/JUNE          | 148                                                            | 644                                                          | 674                                                |  |